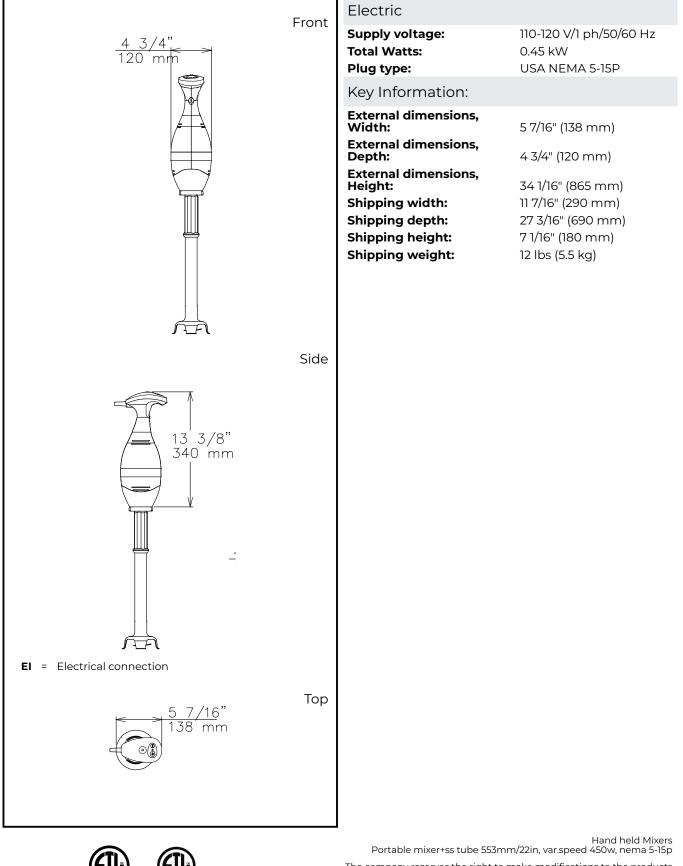

#### Hand held Mixers Portable mixer+ss tube 553mm/22in, var.speed 450w, nema 5-15p

|                                                                                  |                                                                                                                             | <u>AIA #</u>                                                                                                                                                                                                                                                                                                                                                                                                                |
|----------------------------------------------------------------------------------|-----------------------------------------------------------------------------------------------------------------------------|-----------------------------------------------------------------------------------------------------------------------------------------------------------------------------------------------------------------------------------------------------------------------------------------------------------------------------------------------------------------------------------------------------------------------------|
|                                                                                  |                                                                                                                             | <ul> <li>Main Fea</li> <li>Parts in c<br/>be comp<br/>cleaning.</li> <li>Designed<br/>(120Lt) de</li> <li>Delivered<br/>space sa</li> <li>Light weig<br/>make pre</li> <li>Anti-splas</li> <li>Bayonet st<br/>tools.</li> <li>Overheat</li> <li>Tube, kniff</li> <li>Very easy</li> <li>Bayonet st<br/>the use of</li> <li>Red lumi<br/>overloade</li> <li>Its light w<br/>user.</li> <li>Thanks to<br/>with the</li> </ul> |
| 602234 (DBP4555U)                                                                | Portable mixer, variable<br>speed (up to 9000 RPM),<br>handle grip, with 22<br>"/553MM tube, 1/2 HP/450                     | change s<br>• Productiv<br>Construe                                                                                                                                                                                                                                                                                                                                                                                         |
| Short Form Spe                                                                   | W, NEMA 5-15P plug                                                                                                          | <ul> <li>Water prot<br/>througho</li> <li>Power: 45</li> <li>Maximun</li> </ul>                                                                                                                                                                                                                                                                                                                                             |
| Item No.                                                                         |                                                                                                                             | Motor ha     against o                                                                                                                                                                                                                                                                                                                                                                                                      |
| speed, handle grip, with 553M                                                    | d held immersion blender, variable<br>M/22IN stainless steel cutter tube, 1/2<br>s. Stainless steel tubes (various lengths) | Smart sp<br>according                                                                                                                                                                                                                                                                                                                                                                                                       |
| and whisk available upon requ                                                    | Included                                                                                                                    |                                                                                                                                                                                                                                                                                                                                                                                                                             |
| whip or emulsify.<br>IP55 water protected control panel.<br>With NEMA 5-15P Plug |                                                                                                                             | • 1 of Berm<br>cutter tub                                                                                                                                                                                                                                                                                                                                                                                                   |
|                                                                                  |                                                                                                                             | Optiona                                                                                                                                                                                                                                                                                                                                                                                                                     |
|                                                                                  |                                                                                                                             | Bermixer     cutter tub                                                                                                                                                                                                                                                                                                                                                                                                     |
|                                                                                  |                                                                                                                             | Bermixer                                                                                                                                                                                                                                                                                                                                                                                                                    |
|                                                                                  |                                                                                                                             | cutter tuk<br>• Bermixer                                                                                                                                                                                                                                                                                                                                                                                                    |
|                                                                                  |                                                                                                                             | cutter tuk                                                                                                                                                                                                                                                                                                                                                                                                                  |
|                                                                                  |                                                                                                                             | Bermixer     container                                                                                                                                                                                                                                                                                                                                                                                                      |
|                                                                                  |                                                                                                                             | combined                                                                                                                                                                                                                                                                                                                                                                                                                    |
|                                                                                  |                                                                                                                             | Bermixer container                                                                                                                                                                                                                                                                                                                                                                                                          |
|                                                                                  |                                                                                                                             | <ul> <li>Reinforce</li> <li>Bermixer</li> </ul>                                                                                                                                                                                                                                                                                                                                                                             |

#### Hand held Mixers Portable mixer+ss tube 553mm/22in, var.speed 450w, nema 5-15p

Intertek

Intertek

The company reserves the right to make modifications to the products without prior notice. All information correct at time of printing.